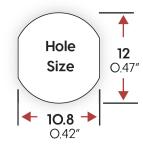

#### **TECHNICAL DATA**

| Number of key differs  | 200                                                         |
|------------------------|-------------------------------------------------------------|
| Mechanism              | Radial Pin Tumbler                                          |
| Body material          | Zinc alloy                                                  |
| Finish                 | Bright chrome plating                                       |
| Patent protection      | No                                                          |
| Key registration       | No                                                          |
| Master keying          | No                                                          |
| Key suite options      | Keyed alike and keyed to differ                             |
| Body length            | 10.5mm                                                      |
| Fixing hole dimensions | 10mm x 12mm                                                 |
| Lock fixing            | Body nut                                                    |
| Key operations         | 90° turn clockwise and anti-<br>clockwise, free and trapped |