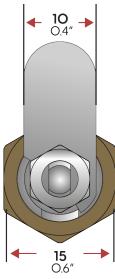

## **TECHNICAL DRAWINGS**

## 17 0.67" 10.5 0.41" 15 0.6"

#### **TECHNICAL DATA**

| Number of key differs  | 200                                                         |
|------------------------|-------------------------------------------------------------|
| Mechanism              | Radial Pin Tumbler                                          |
| Body material          | Zinc alloy                                                  |
| Finish                 | Bright chrome plating                                       |
| Patent protection      | No                                                          |
| Key registration       | No                                                          |
| Master keying          | No                                                          |
| Key suite options      | Keyed alike and keyed to differ                             |
| Body length            | 10.5mm                                                      |
| Fixing hole dimensions | 10mm x 12mm                                                 |
| Lock fixing            | Body nut                                                    |
| Key operations         | 90° turn clockwise and anti-<br>clockwise, free and trapped |