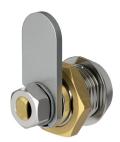

|
| Key registration       | No                                                          |
| Master keying          | No                                                          |
| Key suite options      | Keyed alike and keyed to differ                             |
| Body length            | 10.5mm                                                      |
| Fixing hole dimensions | 10mm x 12mm                                                 |
| Lock fixing            | Body nut                                                    |
| Key operations         | 90° turn clockwise and anti-<br>clockwise, free and trapped |





## **PRODUCT SPECIFICATION**

Series 13D Cam Lock

## **TECHNICAL DRAWINGS**

## 17 0.67" 10.5 0.41" 15 0.6"



## **ADDITIONAL PRODUCT IMAGES**







#### **KEY OPERATIONS**



Key movement: 1 Key starting position: 12 o'clock Key rotation: 90° Key ending position: 3 o'clock Key when unlocked: Trapped



#### Key movement: 2

Key starting position: 12 o'clock Key rotation: 90° Key ending position: 9 o'clock Key when unlocked: Trapped



**Key movement: 3** Key starting position: 12 o'clock Key rotation: 90° Key ending position: 3 o'clock Key when unlocked: Free

Camlock Systems Ltd