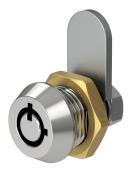

|
| Key registration       | No                                                          |
| Master keying          | No                                                          |
| Key suite options      | Keyed alike and keyed to differ                             |
| Body length            | 10.5mm                                                      |
| Fixing hole dimensions | 10mm x 12mm                                                 |
| Lock fixing            | Body nut                                                    |
| Key operations         | 90° turn clockwise and anti-<br>clockwise, free and trapped |





## **PRODUCT SPECIFICATION**

Series 13D Cam Lock

## **TECHNICAL DRAWINGS**

## 17 0.67" 10.5 0.41" 15 0.6"



## **ADDITIONAL PRODUCT IMAGES**







#### **KEY OPERATIONS**



Key movement: 1 Key starting position: 12 o'clock Key rotation: 90° Key ending position: 3 o'clock Key when unlocked: Trapped



#### Key movement: 2

Key starting position: 12 o'clock Key rotation: 90° Key ending position: 9 o'clock Key when unlocked: Trapped



**Key movement: 3** Key starting position: 12 o'clock Key rotation: 90° Key ending position: 3 o'clock Key when unlocked: Free

Camlock Systems Ltd