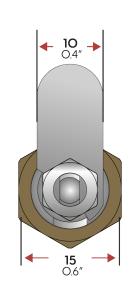

|
| Key registration       | No                                                          |
| Master keying          | No                                                          |
| Key suite options      | Keyed alike and<br>keyed to differ                          |
| Body length            | 13mm and 16mm                                               |
| Fixing hole dimensions | 10mm x 12mm                                                 |
| Lock fixing            | Body nut                                                    |
| Key operations         | 90° turn clockwise and anti-<br>clockwise, free and trapped |





### **PRODUCT SPECIFICATION**

Series C52O Cam Lock

### **TECHNICAL DRAWINGS**





## 22.6 ○.89" 16 ○.63" 16 ○.64"





**ADDITIONAL PRODUCT IMAGES** 



#### **KEY OPERATIONS**



Key movement: 1 Key starting position: 12 o'clock Key rotation: 90° Key ending position: 3 o'clock Key when unlocked: Trapped



#### Key movement: 2

Key starting position: 12 o'clock Key rotation: 90° Key ending position: 9 o'clock Key when unlocked: Trapped



**Key movement: 3** Key starting position: 12 o'clock Key rotation: 90° Key ending position: 3 o'clock Key when unlocked: Free

**Camlock Systems Ltd**