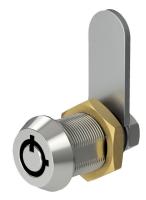

|
| Key registration       | No                                                          |
| Master keying          | No                                                          |
| Key suite options      | Keyed alike and<br>keyed to differ                          |
| Body length            | 13mm and 16mm                                               |
| Fixing hole dimensions | 10mm x 12mm                                                 |
| Lock fixing            | Body nut                                                    |
| Key operations         | 90° turn clockwise and anti-<br>clockwise, free and trapped |





### **PRODUCT SPECIFICATION**

Series C52O Cam Lock

### **TECHNICAL DRAWINGS**





## 22.6 ○.89" 16 ○.63" 16 ○.64"





**ADDITIONAL PRODUCT IMAGES** 



#### **KEY OPERATIONS**



Key movement: 1 Key starting position: 12 o'clock Key rotation: 90° Key ending position: 3 o'clock Key when unlocked: Trapped



#### Key movement: 2

Key starting position: 12 o'clock Key rotation: 90° Key ending position: 9 o'clock Key when unlocked: Trapped



**Key movement: 3** Key starting position: 12 o'clock Key rotation: 90° Key ending position: 3 o'clock Key when unlocked: Free

**Camlock Systems Ltd**