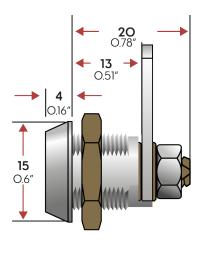

### **TECHNICAL DRAWINGS**

### **TECHNICAL DATA**

| Number of key differs  | 200                                                         |
|------------------------|-------------------------------------------------------------|
| Mechanism              | Radial Pin Tumbler                                          |
| Body material          | Brass                                                       |
| Finish                 | Bright chrome plating                                       |
| Patent protection      | No                                                          |
| Key registration       | No                                                          |
| Master keying          | No                                                          |
| Key suite options      | Keyed alike and<br>keyed to differ                          |
| Body length            | 13mm and 16mm                                               |
| Fixing hole dimensions | 10mm x 12mm                                                 |
| Lock fixing            | Body nut                                                    |
| Key operations         | 90° turn clockwise and anti-<br>clockwise, free and trapped |