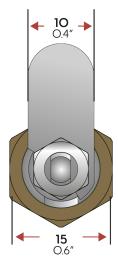

| Patent protection      | No                                                          |
| Key registration       | No                                                          |
| Master keying          | No                                                          |
| Key suite options      | Keyed alike and<br>keyed to differ                          |
| Body length            | 13mm and 16mm                                               |
| Fixing hole dimensions | 10mm x 12mm                                                 |
| Lock fixing            | Body nut                                                    |
| Key operations         | 90° turn clockwise and anti-<br>clockwise, free and trapped |





### **PRODUCT SPECIFICATION**

Series C52O Cam Lock

### **TECHNICAL DRAWINGS**





## 22.6 ○.89" 16 ○.63" 16 ○.64"





**ADDITIONAL PRODUCT IMAGES** 



#### **KEY OPERATIONS**



Key movement: 1 Key starting position: 12 o'clock Key rotation: 90° Key ending position: 3 o'clock Key when unlocked: Trapped



#### Key movement: 2

Key starting position: 12 o'clock Key rotation: 90° Key ending position: 9 o'clock Key when unlocked: Trapped



**Key movement: 3** Key starting position: 12 o'clock Key rotation: 90° Key ending position: 3 o'clock Key when unlocked: Free

**Camlock Systems Ltd**