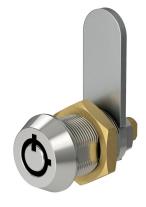

#### **Product features**

- o Suitable for indoor and outdoor use
- o Comes with a 25mm flat cam
- o Supplied with two keys and all fixings
- o A 10.5mm zinc alloy version is also available (Series 13D)