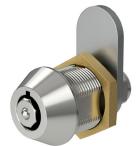

|
| Patent protection      | No                                              |
| Key registration       | Yes                                             |
| Master keying          | Yes                                             |
| Key suite options      | Keyed alike and<br>keyed to differ              |
| Body length            | 18mm, 25mm, 30mm                                |
| Fixing hole dimensions | Standard 19mm x 16mm<br>double D punch          |
| Lock fixing            | Brass body nut and Nyloc<br>Tail Nut (supplied) |
| Key operations         | 3 and 9 o'clock trapped                         |



# **TECHNICAL DRAWINGS**

## **18.00** 0.709 **15.80** 0.622 22.00 18.80 0.740 $\Theta$ ≤ 11.00





# **ADDITIONAL PRODUCT IMAGES**

## 18mm







25mm





**30mm** 





# **KEY OPERATIONS**



### Key movement: 1

Key starting position: 12 o'clock Key rotation: 90° Key ending position: 3 o'clock Key when unlocked: Trapped



#### Key movement: 2

Key starting position: 12 o'clock Key rotation: 90° Key ending position: 9 o'clock Key when unlocked: Trapped