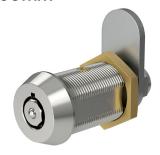

|
| Patent protection      | No                                              |
| Key registration       | Yes                                             |
| Master keying          | Yes                                             |
| Key suite options      | Keyed alike and<br>keyed to differ              |
| Body length            | 18mm, 25mm, 30mm                                |
| Fixing hole dimensions | Standard 19mm x 16mm<br>double D punch          |
| Lock fixing            | Brass body nut and Nyloc<br>Tail Nut (supplied) |
| Key operations         | 3 and 9 o'clock trapped                         |



# **TECHNICAL DRAWINGS**

## **18.00** 0.709 **15.80** 0.622 22.00 18.80 0.740 $\Theta$ ≤ 11.00





# **ADDITIONAL PRODUCT IMAGES**

## 18mm







25mm





**30mm** 





# **KEY OPERATIONS**



### Key movement: 1

Key starting position: 12 o'clock Key rotation: 90° Key ending position: 3 o'clock Key when unlocked: Trapped



#### Key movement: 2

Key starting position: 12 o'clock Key rotation: 90° Key ending position: 9 o'clock Key when unlocked: Trapped