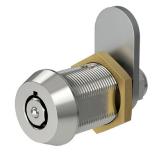

# SERIES 58

BRASS CAM LOCK WITH MASTER KEYING AND OUR SEVEN PIN, OCTAGON MECHANISM.

## Made to order Octagon RPT with master key.

The Series 58 offer all the benefits of our Series 28 Octagon mechanism with the additional feature of master keying. Available in 18mm, 25 and 30mm body lengths. A wide range of compatible cams are available to order with the S58.

## **Product features**

- o Seven pin, Radial Pin Tumbler
- o Exclusive Octagon mechanism
- o Master keyed Cam Lock with the security benefits of our Series 28
- o Ideal for superior key control