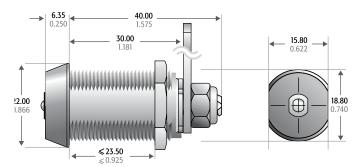

# **TECHNICAL DRAWINGS**

## **18.00** 0.709 **15.80** 0.622 22.00 18.80 0.740 $\Theta$ ≤ 11.00

# **TECHNICAL DATA**

| Number of key differs  | over 500,000                                    |
|------------------------|-------------------------------------------------|
| Protective features    | Anti-drill centre                               |
| Mechanism              | Octagon,<br>Radial Pin Tumbler                  |
| Body material          | Brass                                           |
| Patent protection      | No                                              |
| Key registration       | Yes                                             |
| Master keying          | Yes                                             |
| Key suite options      | Keyed alike and<br>keyed to differ              |
| Body length            | 18mm, 25mm, 30mm                                |
| Fixing hole dimensions | Standard 19mm x 16mm<br>double D punch          |
| Lock fixing            | Brass body nut and Nyloc<br>Tail Nut (supplied) |
| Key operations         | 3 and 9 o'clock trapped                         |