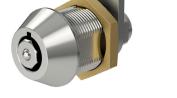

# SERIES 58

BRASS CAM LOCK WITH MASTER KEYING AND OUR SEVEN PIN, OCTAGON MECHANISM.

## Made to order Octagon RPT with master key.

The Series 58 offer all the benefits of our Series 28 Octagon mechanism with the additional feature of master keying. Available in 18mm, 25 and 30mm body lengths. A wide range of compatible cams are available to order with the S58.

## **Product features**

- o Seven pin, Radial Pin Tumbler
- o Exclusive Octagon mechanism
- o Master keyed Cam Lock with the security benefits of our Series 28
- o Ideal for superior key control