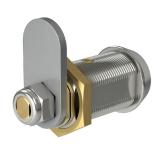

|
| Patent protection      | No                                              |
| Key registration       | Yes                                             |
| Master keying          | Yes                                             |
| Key suite options      | Keyed alike and<br>keyed to differ              |
| Body length            | 18mm, 25mm, 30mm                                |
| Fixing hole dimensions | Standard 19mm x 16mm<br>double D punch          |
| Lock fixing            | Brass body nut and Nyloc<br>Tail Nut (supplied) |
| Key operations         | 3 and 9 o'clock trapped                         |



# **TECHNICAL DRAWINGS**

## **18.00** 0.709 **15.80** 0.622 22.00 18.80 0.740 $\Theta$ ≤ 11.00





# **ADDITIONAL PRODUCT IMAGES**

## 18mm







25mm





**30mm** 





# **KEY OPERATIONS**



### Key movement: 1

Key starting position: 12 o'clock Key rotation: 90° Key ending position: 3 o'clock Key when unlocked: Trapped



#### Key movement: 2

Key starting position: 12 o'clock Key rotation: 90° Key ending position: 9 o'clock Key when unlocked: Trapped