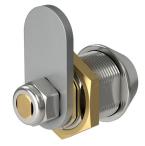

|
| Patent protection      | No                                              |
| Key registration       | Yes                                             |
| Master keying          | Yes                                             |
| Key suite options      | Keyed alike and<br>keyed to differ              |
| Body length            | 18mm, 25mm, 30mm                                |
| Fixing hole dimensions | Standard 19mm x 16mm<br>double D punch          |
| Lock fixing            | Brass body nut and Nyloc<br>Tail Nut (supplied) |
| Key operations         | 3 and 9 o'clock trapped                         |



# **TECHNICAL DRAWINGS**

## **18.00** 0.709 **15.80** 0.622 22.00 18.80 0.740 $\Theta$ ≤ 11.00





# **ADDITIONAL PRODUCT IMAGES**

## 18mm







25mm





**30mm** 





# **KEY OPERATIONS**



### Key movement: 1

Key starting position: 12 o'clock Key rotation: 90° Key ending position: 3 o'clock Key when unlocked: Trapped



#### Key movement: 2

Key starting position: 12 o'clock Key rotation: 90° Key ending position: 9 o'clock Key when unlocked: Trapped