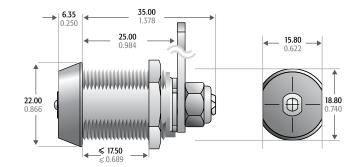

# **TECHNICAL DRAWINGS**

## **18.00** 0.709 **15.80** 0.622 22.00 18.80 0.740 $\Theta$ ≤ 11.00

# **TECHNICAL DATA**

| Number of key differs  | over 500,000                                    |
|------------------------|-------------------------------------------------|
| Protective features    | Anti-drill centre                               |
| Mechanism              | Octagon,<br>Radial Pin Tumbler                  |
| Body material          | Brass                                           |
| Patent protection      | No                                              |
| Key registration       | Yes                                             |
| Master keying          | Yes                                             |
| Key suite options      | Keyed alike and<br>keyed to differ              |
| Body length            | 18mm, 25mm, 30mm                                |
| Fixing hole dimensions | Standard 19mm x 16mm<br>double D punch          |
| Lock fixing            | Brass body nut and Nyloc<br>Tail Nut (supplied) |
| Key operations         | 3 and 9 o'clock trapped                         |