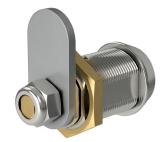

|
| Patent protection      | No                                              |
| Key registration       | Yes                                             |
| Master keying          | Yes                                             |
| Key suite options      | Keyed alike and<br>keyed to differ              |
| Body length            | 18mm, 25mm, 30mm                                |
| Fixing hole dimensions | Standard 19mm x 16mm<br>double D punch          |
| Lock fixing            | Brass body nut and Nyloc<br>Tail Nut (supplied) |
| Key operations         | 3 and 9 o'clock trapped                         |



# **TECHNICAL DRAWINGS**

## **18.00** 0.709 **15.80** 0.622 22.00 18.80 0.740 $\Theta$ ≤ 11.00





# **ADDITIONAL PRODUCT IMAGES**

## 18mm







25mm





**30mm** 





# **KEY OPERATIONS**



### Key movement: 1

Key starting position: 12 o'clock Key rotation: 90° Key ending position: 3 o'clock Key when unlocked: Trapped



#### Key movement: 2

Key starting position: 12 o'clock Key rotation: 90° Key ending position: 9 o'clock Key when unlocked: Trapped