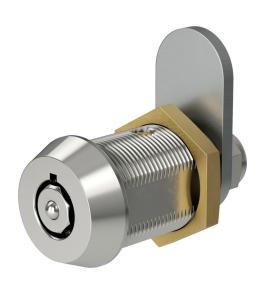

# SERIES 58

BRASS CAM LOCK WITH MASTER KEYING AND OUR SEVEN PIN, OCTAGON MECHANISM.

## Made to order Octagon RPT with master key.

The Series 58 offer all the benefits of our Series 28 Octagon mechanism with the additional feature of master keying. Available in 18mm, 25 and 30mm body lengths. A wide range of compatible cams are available to order with the S58.

## **Product features**

- o Seven pin, Radial Pin Tumbler
- o Exclusive Octagon mechanism
- o Master keyed Cam Lock with the security benefits of our Series 28
- o Ideal for superior key control