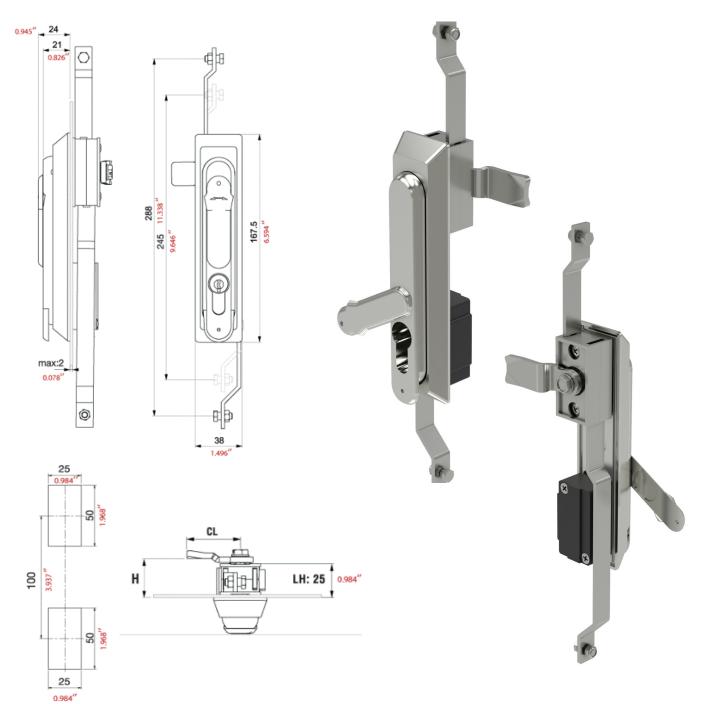

### **TECHNICAL DRAWINGS**

## **TECHNICAL DATA**

| Accreditations                   | RoHS compliant                     |
|----------------------------------|------------------------------------|
| Locking cylinder                 | Brass Euro profile                 |
| Measurements                     | 168mm (L) x 38mm (W)<br>x 24mm (D) |
| Material                         | Stainless steel                    |
| Single or double-skinned cabinet | Single skin                        |
| Orientation                      | Left and right-hand                |
| Fixing hole measurements         | Double 50mm x 25mm,<br>100mm apart |
| Ingress protection               | Protective gaskets                 |
| IP rating                        | IP 65                              |
| Patented protection              | No                                 |
| Key registration                 | No                                 |