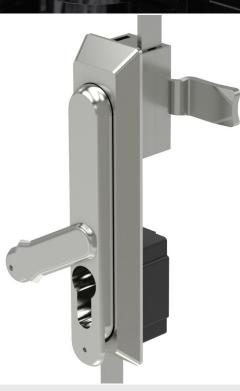

#### Cam operated swing handle

This smart stainless steel swing handle is suitable for outdoor cabinetry. Comes fitted with a dust cover to conceal the locking cylinder and a cranked cam. A wide range of suitable cams are available, as well as rods and other multi=point locking accessories.

#### **Product features**

- o High-quality stainless steel handle
- o Suitable for multi-point locking
- Alternative versions: padlockable
- o Stainless steel version available