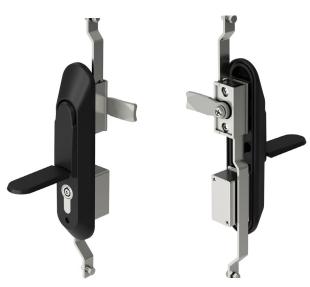

----------------------|
| Locking cylinder         | Euro profile                             |
| Measurements             | 198mm (L) x 43mm (W) x<br>29mm (D)       |
| Material                 | Zinc alloy                               |
| Finish                   | Black powder coated                      |
| Single or double skin    | Single and double versions available     |
| Orientation              | Left and right hand                      |
| Fixing hole measurements | 50mm x 25mm, centre<br>holes 100mm apart |
| Ingress protection       | Double o-ring handle and<br>dust cap     |
| IP rating                | IP 65                                    |





## **TECHNICAL DRAWINGS**

# 0.787 245 9.646" 288 11,339 198 1.181 100 Cut Out Н LH: 25

## **ADDITIONAL PRODUCT IMAGES**



Single skin (409-1)



Double skin (409-3)