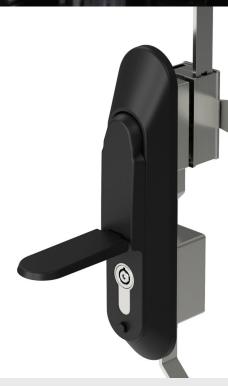

409

ALL METAL, VANDAL-RESISTANT SWING HANDLE WITH GEAR BOX.

#### Vandal-resistant geometric design.

The 409 is a strong, all metal swing handle specially designed with vandal-resistant geometry. This is enhanced by double o-rings for improved ingress protection and anti-corrosion properties.

#### **Product features**

- o Protective vandal-resistant geometry
- o Magnetic dust cap
- o Double skin version available (409-3)
- o Choice of seven different cylinders, including a master key system
- o Ideal for outdoor, unmanned applications