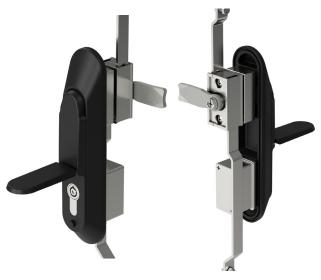

| Locking cylinder         | Euro profile                             |
| Measurements             | 198mm (L) x 43mm (W) x<br>29mm (D)       |
| Material                 | Zinc alloy                               |
| Finish                   | Black powder coated                      |
| Single or double skin    | Single and double versions available     |
| Orientation              | Left and right hand                      |
| Fixing hole measurements | 50mm x 25mm, centre<br>holes 100mm apart |
| Ingress protection       | Double o-ring handle and<br>dust cap     |
| IP rating                | IP 65                                    |





## **TECHNICAL DRAWINGS**

# 0.787 245 9.646" 288 11,339 198 1.181 100 Cut Out Н LH: 25

## **ADDITIONAL PRODUCT IMAGES**



Single skin (409-1)



Double skin (409-3)