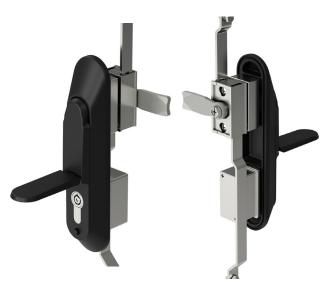

-|
| Locking cylinder         | Euro profile                             |
| Measurements             | 198mm (L) x 43mm (W) x<br>29mm (D)       |
| Material                 | Zinc alloy                               |
| Finish                   | Black powder coated                      |
| Single or double skin    | Single and double versions available     |
| Orientation              | Left and right hand                      |
| Fixing hole measurements | 50mm x 25mm, centre<br>holes 100mm apart |
| Ingress protection       | Double o-ring handle and<br>dust cap     |
| IP rating                | IP 65                                    |



## **TECHNICAL DRAWINGS**

# 0.787 245 9.646" 288 11,339 198 1.181 100 Cut Out Н LH: 25

## **ADDITIONAL PRODUCT IMAGES**



Single skin (409-1)



Double skin (409-3)