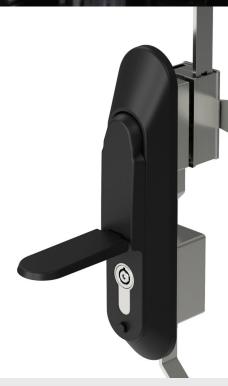

#### Vandal-resistant geometric design.

The 409 is a strong, all metal swing handle specially designed with vandal-resistant geometry. This is enhanced by double o-rings for improved ingress protection and anti-corrosion properties.

#### **Product features**

- o Protective vandal-resistant geometry
- o Magnetic dust cap
- o Double skin version available (409-3)
- o Choice of seven different cylinders, including a master key system
- o Ideal for outdoor, unmanned applications