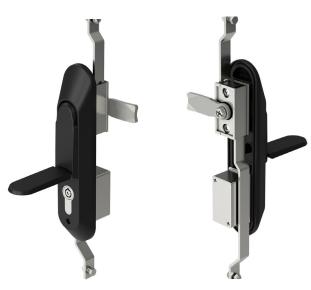

------------------------|
| Locking cylinder         | Euro profile                             |
| Measurements             | 198mm (L) x 43mm (W) x<br>29mm (D)       |
| Material                 | Zinc alloy                               |
| Finish                   | Black powder coated                      |
| Single or double skin    | Single and double versions available     |
| Orientation              | Left and right hand                      |
| Fixing hole measurements | 50mm x 25mm, centre<br>holes 100mm apart |
| Ingress protection       | Double o-ring handle and<br>dust cap     |
| IP rating                | IP 65                                    |



## **TECHNICAL DRAWINGS**

# 0.787 245 9.646" 288 11,339 198 1.181 100 Cut Out Н LH: 25

## **ADDITIONAL PRODUCT IMAGES**



Single skin (409-1)



Double skin (409-3)