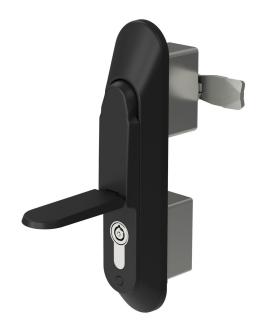

#### Vandal-resistant geometric design.

An all-metal swing handle, the 408 has enhanced weather resistance for outdoor applications including a magnetic dust cover. The large, strong body is resistant to vandalism and conceals the locking mechanism. A range of compatible cams are available to order in addition to the 408 handle.

#### **Product features**

- o Protective vandal-resistant geometry
- o Magnetic dust cap
- o Double skin version available (408-3)
- o Choice of seven different cylinders, including a master key system
- o Ideal for outdoor, unmanned applications