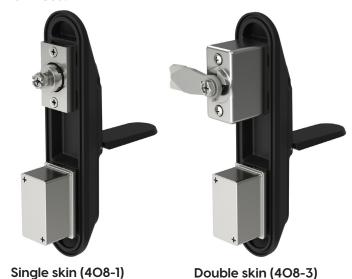

## **ADDITIONAL PRODUCT IMAGES**

Suitable for single and double skin panel thickness.

#### **Product features**

- o Protective vandal-resistant geometry
- o Magnetic dust cap
- o Double skin version available (408-3)
- o Choice of seven different cylinders, including a master key system
- o Ideal for outdoor, unmanned applications