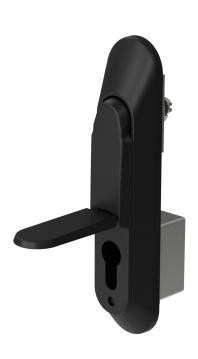

#### Vandal-resistant geometric design.

An all-metal swing handle, the 408 has enhanced weather resistance for outdoor applications including a magnetic dust cover. The large, strong body is resistant to vandalism and conceals the locking mechanism. A range of compatible cams are available to order in addition to the 408 handle.

#### **Product features**

- o Protective vandal-resistant geometry
- o Magnetic dust cap
- o Double skin version available (408-3)
- o Choice of seven different cylinders, including a master key system
- o Ideal for outdoor, unmanned applications