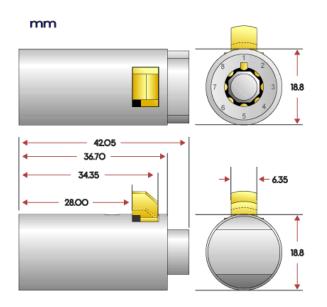

#### **TECHNICAL DRAWINGS**

#### **TECHNICAL DATA**

| Number of key differs | 500,000                                            |
|-----------------------|----------------------------------------------------|
| Mechanism             | Changable eight pin Octagon,<br>Radial Pin Tumbler |
| Body material         | Zinc alloy                                         |
| Finish                | Polished chrome                                    |
| Patent protection     | No                                                 |
| Key registration      | Yes                                                |
| Master keying         | No                                                 |
| Key suite options     | Keyed alike                                        |
| Body length           | 42mm                                               |