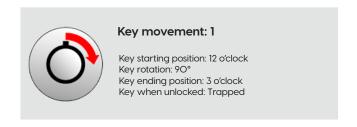

|
|-----------------------|----------------------------------------------------|
| Mechanism             | Changable eight pin Octagon,<br>Radial Pin Tumbler |
| Body material         | Zinc alloy                                         |
| Finish                | Polished chrome                                    |
| Patent protection     | No                                                 |
| Key registration      | Yes                                                |
| Master keying         | No                                                 |
| Key suite options     | Keyed alike                                        |
| Body length           | 42mm                                               |





#### **TECHNICAL DRAWINGS**



#### **KEY MOVEMENTS**



### **ADDITIONAL PRODUCT IMAGES**