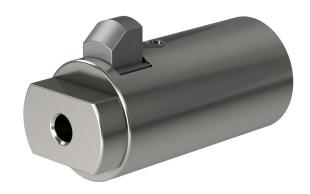

## Changable Locking Insert for optimal key management

The **Series 4 MKIV** Locking Insert includes a changable, eight pin "camatic" version of our Octagon mechanism. Constructed in zinc alloy, it offers excellent durability, key control and is easy for personnel to use. **Available in standard and short lengths.** 

#### **Product features**

- o Eight pin Radial Pin Tumbler
- o Changable Octagon mechanism with eight combinations
- o Simple to use: Change indicators on the lock bezel
- o Operator and change keys sold separately

### **ADDITIONAL PRODUCT IMAGES**