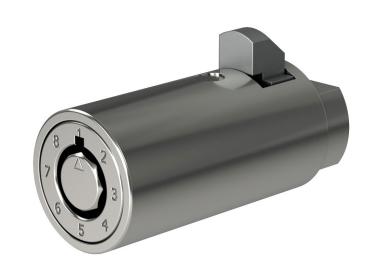

## Changable Locking Insert for optimal key management

The **Series 4 MKIV** Locking Insert includes a changable, eight pin "camatic" version of our Octagon mechanism. Constructed in zinc alloy, it offers excellent durability, key control and is easy for personnel to use. **Available in standard and short lengths.** 

#### **Product features**

- o Eight pin Radial Pin Tumbler
- o Changable Octagon mechanism with eight combinations
- o Simple to use: Change indicators on the lock bezel
- o Operator and change keys sold separately

#### **TECHNICAL DATA**

| Number of key differs | 500,000                                            |
|-----------------------|----------------------------------------------------|
| Mechanism             | Changable eight pin Octagon,<br>Radial Pin Tumbler |
| Body material         | Zinc alloy                                         |
| Finish                | Polished chrome                                    |
| Patent protection     | No                                                 |
| Key registration      | Yes                                                |
| Master keying         | No                                                 |
| Key suite options     | Keyed alike                                        |
| Body length           | 42mm                                               |