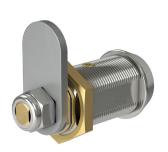

|
| Patent protection      | No                                              |
| Key registration       | Yes                                             |
| Master keying          | Yes                                             |
| Key suite options      | Keyed alike and<br>keyed to differ              |
| Body length            | 18mm, 25mm, 30mm                                |
| Fixing hole dimensions | Standard 19mm x 16mm<br>double D punch          |
| Lock fixing            | Brass body nut and Nyloc<br>Tail Nut (supplied) |
| Key operations         | 3 and 9 o'clock trapped                         |





# **TECHNICAL DRAWINGS**

### 8.30 0.250 18.00 1.102 15.80 0.622 18.80 0.740 11.00 0.433





# **ADDITIONAL PRODUCT IMAGES**













# **KEY OPERATIONS**



#### Key movement: 1

Key starting position: 12 o'clock Key rotation: 90° Key ending position: 3 o'clock Key when unlocked: Trapped



#### Key movement: 2

Key starting position: 12 o'clock Key rotation: 90° Key ending position: 9 o'clock Key when unlocked: Trapped