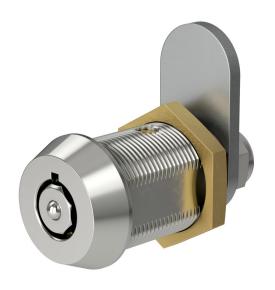

### **OVERVIEW**

### Made to order Octagon RPT with master key.

The Series 58 offer all the benefits of our Series 28 Octagon mechanism with the additional feature of master keying.

Available in 18mm, 25 and 30mm body lengths. A wide range of compatible cams are available to order with the \$58.

### **Product features**

- o Seven pin, Radial Pin Tumbler
- o Exclusive Octagon mechanism
- o Master keyed Cam Lock with the security benefits of our Series 28
- o Ideal for superior key control