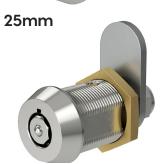

### Made to order Octagon RPT with master key.

The Series 58 offer all the benefits of our Series 28 Octagon mechanism with the additional feature of master keying.

Available in 18mm, 25 and 30mm body lengths. A wide range of compatible cams are available to order with the \$58.

### **TECHNICAL DATA**

| Number of key differs  | over 500,000                                    |
|------------------------|-------------------------------------------------|
| Protective features    | Anti-drill centre                               |
| Mechanism              | Octagon,<br>Radial Pin Tumbler                  |
| Body material          | Brass                                           |
| Patent protection      | No                                              |
| Key registration       | Yes                                             |
| Master keying          | Yes                                             |
| Key suite options      | Keyed alike and<br>keyed to differ              |
| Body length            | 18mm, 25mm, 30mm                                |
| Fixing hole dimensions | Standard 19mm x 16mm<br>double D punch          |
| Lock fixing            | Brass body nut and Nyloc<br>Tail Nut (supplied) |
| Key operations         | 3 and 9 o'clock trapped                         |