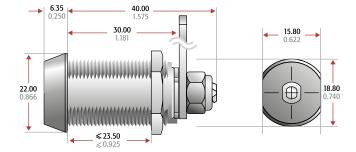

# **TECHNICAL DRAWINGS**

### 8.30 0.250 18.00 1.102 15.80 0.622 18.80 0.740 11.00 0.433