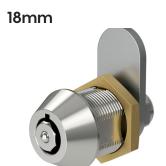

### Made to order Octagon RPT with master key.

The Series 58 offer all the benefits of our Series 28 Octagon mechanism with the additional feature of master keying.

Available in 18mm, 25 and 30mm body lengths. A wide range of compatible cams are available to order with the \$58.

### **TECHNICAL DATA**

| Number of key differs  | over 500,000                                    |
|------------------------|-------------------------------------------------|
| Protective features    | Anti-drill centre                               |
| Mechanism              | Octagon,<br>Radial Pin Tumbler                  |
| Body material          | Brass                                           |
| Patent protection      | No                                              |
| Key registration       | Yes                                             |
| Master keying          | Yes                                             |
| Key suite options      | Keyed alike and<br>keyed to differ              |
| Body length            | 18mm, 25mm, 30mm                                |
| Fixing hole dimensions | Standard 19mm x 16mm<br>double D punch          |
| Lock fixing            | Brass body nut and Nyloc<br>Tail Nut (supplied) |
| Key operations         | 3 and 9 o'clock trapped                         |

# **ADDITIONAL PRODUCT IMAGES**