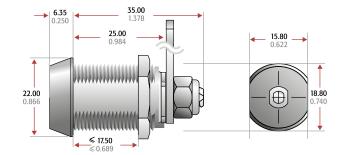

# **TECHNICAL DRAWINGS**

### 8.30 0.250 18.00 1.102 15.80 0.622 18.80 0.740 11.00 0.433