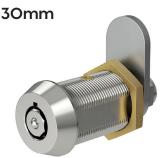

### Made to order Octagon RPT with master key.

The Series 58 offer all the benefits of our Series 28 Octagon mechanism with the additional feature of master keying.

Available in 18mm, 25 and 30mm body lengths. A wide range of compatible cams are available to order with the \$58.

### **TECHNICAL DATA**

| Number of key differs  | over 500,000                                    |
|------------------------|-------------------------------------------------|
| Protective features    | Anti-drill centre                               |
| Mechanism              | Octagon,<br>Radial Pin Tumbler                  |
| Body material          | Brass                                           |
| Patent protection      | No                                              |
| Key registration       | Yes                                             |
| Master keying          | Yes                                             |
| Key suite options      | Keyed alike and<br>keyed to differ              |
| Body length            | 18mm, 25mm, 30mm                                |
| Fixing hole dimensions | Standard 19mm x 16mm<br>double D punch          |
| Lock fixing            | Brass body nut and Nyloc<br>Tail Nut (supplied) |
| Key operations         | 3 and 9 o'clock trapped                         |