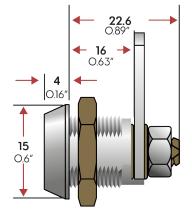

## **TECHNICAL DATA**

| Number of key differs  | 200                                                         |
|------------------------|-------------------------------------------------------------|
| Mechanism              | Radial Pin Tumbler                                          |
| Body material          | Brass                                                       |
| Finish                 | Bright chrome plating                                       |
| Patent protection      | No                                                          |
| Key registration       | No                                                          |
| Master keying          | No                                                          |
| Key suite options      | Keyed alike and keyed to differ                             |
| Body length            | 13mm and 16mm                                               |
| Fixing hole dimensions | 10mm x 12mm                                                 |
| Lock fixing            | Body nut                                                    |
| Key operations         | 90° turn clockwise and anti-<br>clockwise, free and trapped |