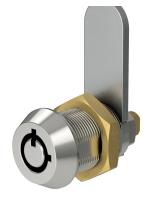

#### **Product features**

- o Suitable for indoor and outdoor use
- o Comes with a 25mm flat cam
- o Supplied with two keys and all fixings
- o A 10.5mm zinc alloy version is also available (Series 13D)

## **TECHNICAL DATA**

| Number of key differs  | 200                                                         |
|------------------------|-------------------------------------------------------------|
| Mechanism              | Radial Pin Tumbler                                          |
| Body material          | Brass                                                       |
| Finish                 | Bright chrome plating                                       |
| Patent protection      | No                                                          |
| Key registration       | No                                                          |
| Master keying          | No                                                          |
| Key suite options      | Keyed alike and keyed to differ                             |
| Body length            | 13mm and 16mm                                               |
| Fixing hole dimensions | 10mm x 12mm                                                 |
| Lock fixing            | Body nut                                                    |
| Key operations         | 90° turn clockwise and anti-<br>clockwise, free and trapped |