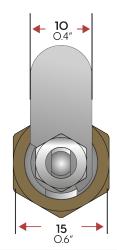

## **TECHNICAL DATA**

| Number of key differs  | 200                                                         |
|------------------------|-------------------------------------------------------------|
| Mechanism              | Radial Pin Tumbler                                          |
| Body material          | Brass                                                       |
| Finish                 | Bright chrome plating                                       |
| Patent protection      | No                                                          |
| Key registration       | No                                                          |
| Master keying          | No                                                          |
| Key suite options      | Keyed alike and keyed to differ                             |
| Body length            | 13mm and 16mm                                               |
| Fixing hole dimensions | 10mm x 12mm                                                 |
| Lock fixing            | Body nut                                                    |
| Key operations         | 90° turn clockwise and anti-<br>clockwise, free and trapped |