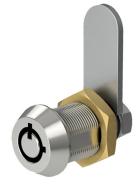

#### **Product features**

- o Suitable for indoor and outdoor use
- o Comes with a 25mm flat cam
- o Supplied with two keys and all fixings
- o A 10.5mm zinc alloy version is also available (Series 13D)

## **TECHNICAL DATA**

| Number of key differs  | 200                                                         |
|------------------------|-------------------------------------------------------------|
| Mechanism              | Radial Pin Tumbler                                          |
| Body material          | Brass                                                       |
| Finish                 | Bright chrome plating                                       |
| Patent protection      | No                                                          |
| Key registration       | No                                                          |
| Master keying          | No                                                          |
| Key suite options      | Keyed alike and keyed to differ                             |
| Body length            | 13mm and 16mm                                               |
| Fixing hole dimensions | 10mm x 12mm                                                 |
| Lock fixing            | Body nut                                                    |
| Key operations         | 90° turn clockwise and anti-<br>clockwise, free and trapped |