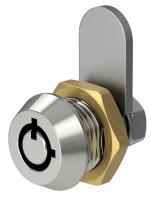

# **SERIES C520**

#### MINIATURE, BRASS CAM LOCK. FOUR PIN, RADIAL PIN TUMBLER

#### Designed for ultra compact applications

Designed for applications requiring a miniature Cam Lock, this compact Radial Pin Tumbler offers all of the benefits of a four pin, Radial mechanism including over 200 key differs with a choice of key suiting and two body lengths.

#### **Product features**

- o Suitable for indoor and outdoor use
- o Comes with a 25mm flat cam
- o Supplied with two keys and all fixings
- o A 10.5mm zinc alloy version is also available (Series 13D)