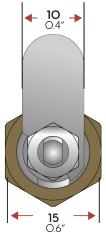

## **TECHNICAL DATA**

| Number of key differs  | 200                                                         |
|------------------------|-------------------------------------------------------------|
| Mechanism              | Radial Pin Tumbler                                          |
| Body material          | Brass                                                       |
| Finish                 | Bright chrome plating                                       |
| Patent protection      | No                                                          |
| Key registration       | No                                                          |
| Master keying          | No                                                          |
| Key suite options      | Keyed alike and keyed to differ                             |
| Body length            | 13mm and 16mm                                               |
| Fixing hole dimensions | 10mm x 12mm                                                 |
| Lock fixing            | Body nut                                                    |
| Key operations         | 90° turn clockwise and anti-<br>clockwise, free and trapped |