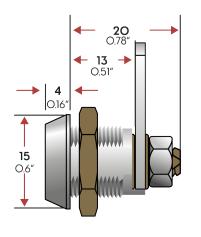

## **TECHNICAL DATA**

| Number of key differs  | 200                                                         |
|------------------------|-------------------------------------------------------------|
| Mechanism              | Radial Pin Tumbler                                          |
| Body material          | Brass                                                       |
| Finish                 | Bright chrome plating                                       |
| Patent protection      | No                                                          |
| Key registration       | No                                                          |
| Master keying          | No                                                          |
| Key suite options      | Keyed alike and keyed to differ                             |
| Body length            | 13mm and 16mm                                               |
| Fixing hole dimensions | 10mm x 12mm                                                 |
| Lock fixing            | Body nut                                                    |
| Key operations         | 90° turn clockwise and anti-<br>clockwise, free and trapped |