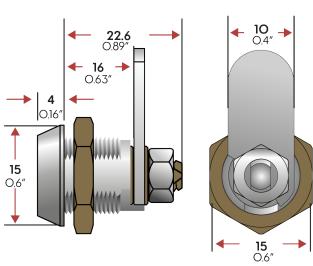

### **TECHNICAL DATA**

| Number of key differs  | 200                                                         |
|------------------------|-------------------------------------------------------------|
| Mechanism              | Radial Pin Tumbler                                          |
| Body material          | Brass                                                       |
| Finish                 | Bright chrome plating                                       |
| Patent protection      | No                                                          |
| Key registration       | No                                                          |
| Master keying          | No                                                          |
| Key suite options      | Keyed alike and<br>keyed to differ                          |
| Body length            | 13mm and 16mm                                               |
| Fixing hole dimensions | 10mm x 12mm                                                 |
| Lock fixing            | Body nut                                                    |
| Key operations         | 90° turn clockwise and anti-<br>clockwise, free and trapped |

### **TECHNICAL DRAWINGS**