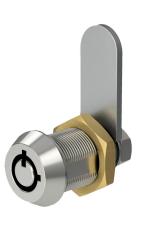

|
| Patent protection      | No                                                          |
| Key registration       | No                                                          |
| Master keying          | No                                                          |
| Key suite options      | Keyed alike and<br>keyed to differ                          |
| Body length            | 13mm and 16mm                                               |
| Fixing hole dimensions | 10mm x 12mm                                                 |
| Lock fixing            | Body nut                                                    |
| Key operations         | 90° turn clockwise and anti-<br>clockwise, free and trapped |



### **TECHNICAL DRAWINGS**

### **ADDITIONAL PRODUCT IMAGES**









### **KEY OPERATIONS**



#### Key movement: 1

Key starting position: 12 o'clock Key rotation: 90° Key ending position: 3 o'clock Key when unlocked: Trapped



#### Key movement: 2

Key starting position: 12 o'clock Key rotation: 90° Key ending position: 9 o'clock Key when unlocked: Trapped



#### **Key movement: 3**Key starting position: 12 o'clock

Key rotation: 90°
Key ending position: 3 o'clock
Key when unlocked: Free