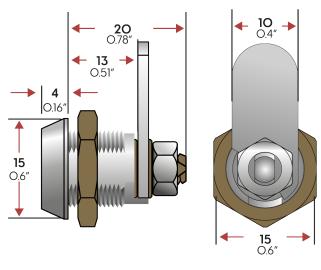

### **TECHNICAL DATA**

| Number of key differs  | 200                                                         |
|------------------------|-------------------------------------------------------------|
| Mechanism              | Radial Pin Tumbler                                          |
| Body material          | Brass                                                       |
| Finish                 | Bright chrome plating                                       |
| Patent protection      | No                                                          |
| Key registration       | No                                                          |
| Master keying          | No                                                          |
| Key suite options      | Keyed alike and<br>keyed to differ                          |
| Body length            | 13mm and 16mm                                               |
| Fixing hole dimensions | 10mm x 12mm                                                 |
| Lock fixing            | Body nut                                                    |
| Key operations         | 90° turn clockwise and anti-<br>clockwise, free and trapped |

### **TECHNICAL DRAWINGS**