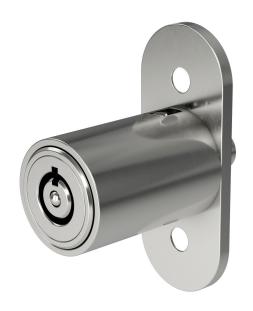

#### Seven pin, flange fixing Pushlock.

Ideal for sliding doors or similar applications, the Series 2 Pushlock houses our popular seven-pin radial pin tumbler mechanism in a highquality zinc alloy body.

#### **Product features**

- o Seven pin, radial pin tumbler mechanism
- o Simple push-to-lock, key-to-open operation
- o Medium manipulation resistance
- o Medium physical attack resistance