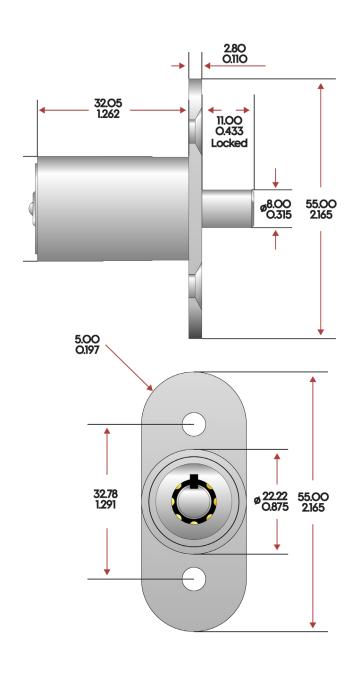

peration
- o Medium manipulation resistance
- o Medium physical attack resistance

## **TECHNICAL DATA**

| Number of key differs | 500,000                            |
|-----------------------|------------------------------------|
| Mechanism             | Seven pin,<br>Radial Pin Tumbler   |
| Body material         | Zinc alloy                         |
| Finish                | Polished chrome                    |
| Patent protection     | No                                 |
| Key registration      | No                                 |
| Master keying         | No                                 |
| Key suite options     | Keyed alike and<br>keyed to differ |
| Body length           | 32mm                               |





# **TECHNICAL DRAWINGS**

# **ADDITIONAL PRODUCT IMAGES**