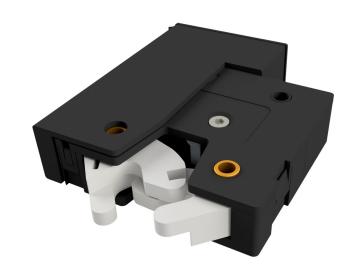

# MONITORING MODULE

ADD-ON MONITORING ACCESSORY DESIGNED FOR THE SERIES 100

#### Unlock greater functionality and control

This new add-on module, designed specifically for the Series 100, provides additional door monitoring and configurable control functions, such as "auto-relock" to hold the latch in the unlocked position, until in use. The module contains a magnetically-operated reed switch and comes with a magnet housing unit that slides over the existing strike.

#### **Accessory features**

- o Screwless terminals for simple installation
- o Change-over contacts provide greater monitoring options
- o Easy to retrofit onto the Series 100 in the field
- o No power required
- o Slim streamline body slides over latch using minimal cabinet space
- o Adjustable read range to suit any door material