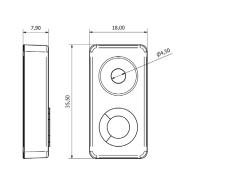

nce testing | Yes                                                              |
| IP rating                | IP65                                                             |
| Cycle testing            | 100,000+ operations                                              |
| Operating temperatures   | -40°C to +65°C                                                   |
| Fixing                   | Uses existing S100 fixings                                       |



### **ADDITIONAL PRODUCT IMAGES**



## Magnet housing

Standard magnet housing slides over our compatible strike.





A stand-alone, magnet that screws directly into the door, is available for those using the SIOO with an existing strike.

# MAGNET LOCATON 21,00



## 70,00 33,60 33,60 18,20 51,80

### **TECHNICAL DRAWINGS**





MAGNET LOCATON

7,40