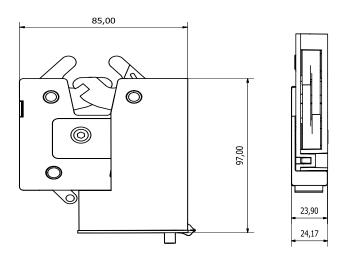

rance testing | Yes                                                              |
| IP rating                | IP65                                                             |
| Cycle testing            | 100,000+ operations                                              |
| Operating temperatures   | -40°C to +65°C                                                   |
| Fixing                   | Uses existing S100 fixings                                       |



### **ADDITIONAL PRODUCT IMAGES**



## Magnet housing

Standard magnet housing slides over our compatible strike.





A stand-alone, magnet that screws directly into the door, is available for those using the SIOO with an existing strike.

# MAGNET LOCATON 21,00



## 70,00 33,60 33,60 18,20 51,80

### **TECHNICAL DRAWINGS**





MAGNET LOCATON

7,40