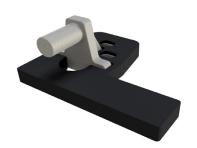

## Magnet housing

Standard magnet housing slides over our compatible strike.

A stand-alone, magnet that screws directly into the door, is available for those using the SIOO with an existing strike.