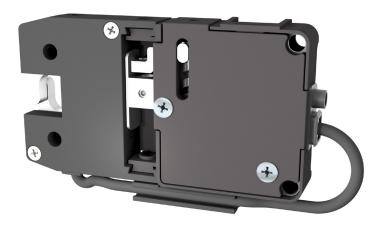

## MICRO ROTARY LATCH AND Detachable actuator system

## One product - multiple configurations.

Maximise space Micro-size latch fits into any cabinet or recess, simplifying installation.

### Choice of latch types

Choose from a rotary or slam latch for fixing to the door or the cabinet frame.

# **TECHNICAL DATA**

| Dimensions (latch, actuator<br>and door monitoring cable<br>combined) | 98mm x 51mm x 14mm                                                  |
|-----------------------------------------------------------------------|---------------------------------------------------------------------|
| Lock monitoring                                                       | Built-in monitoring switch indicates<br>latch is locked or unlocked |
| Door monitoring                                                       | Optional with add-on<br>strike magnet                               |
| Power requirements                                                    | 70mA @ 12V dc                                                       |
| Materials                                                             | Glass-reinforced plastic housing.<br>Rotary jaws: Stainless steel   |
| Finish                                                                | Smooth black finish                                                 |
| Mechanical override                                                   | Yes                                                                 |
| CE tested                                                             | Yes                                                                 |
| Cycle testing                                                         | 100,000+ cycles                                                     |
| Holding force<br>(Rotary latch only)                                  | 2800 N                                                              |
| Contact rating                                                        | 50mA @ 12V dc                                                       |
| Operating temperatures                                                | -20°C to +70°C                                                      |
| Fixing                                                                | 4 x 4mm fixings                                                     |