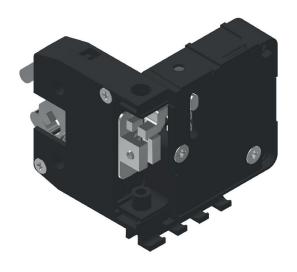

### **OVERVIEW**

#### Maximise space

Micro-size latch fits into any cabinet or recess, simplifying installation.